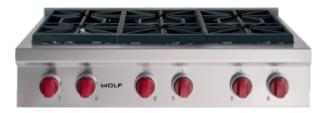

### 5107 W. HANOVER AVE | DALLAS TX 75209

6 BED | 5 BATH | 4,612 SF | .17 ACRE | BRIARWOOD

Wolf Rangetop SRT366 36" Sealed Burner Rangetop -6 Burners

GE Ventilation UVC9360SLSS 36" Smart Designer Custom Insert w/ Dimmable LED Lighting