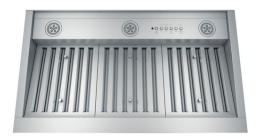

### 5107 W. HANOVER AVE | DALLAS TX 75209

6 BED | 5 BATH | 4,612 SF | .17 ACRE | BRIARWOOD

Wolf Rangetop SRT366 36" Sealed Burner Rangetop -6 Burners

GE Ventilation UVC9360SLSS 36" Smart Designer Custom Insert w/ Dimmable LED Lighting