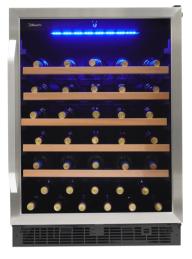

Wolf Microwave MDD24TE/S/TH 24" E Series Transitional Drop-Down Door Microwave Oven

Wolf Wall Oven DO3050PE/S/P 30" E Series Professional Built-In Double Oven

Cove Dishwasher DW2450

Silhouette Refrigeration SWC057D1BSS