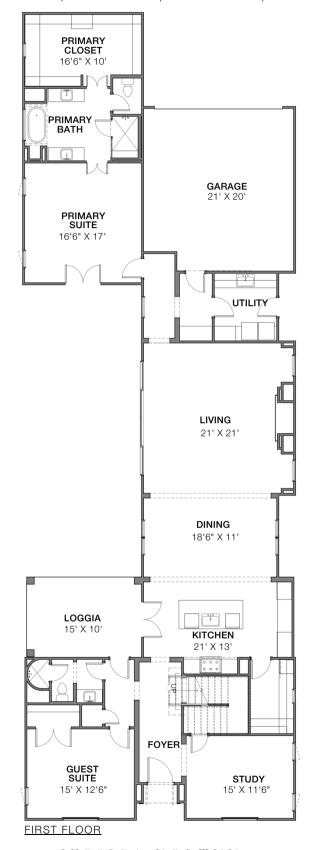

## 5107 W. HANOVER AVE | DALLAS TX 75220

6 BED | 5 BATH | 4,612 SF | .17 ACRE | BRIARWOOD

# 5107 W. HANOVER AVE | DALLAS TX 75220

6 BED | 5 BATH | 4,612 SF | .17 ACRE | BRIARWOOD