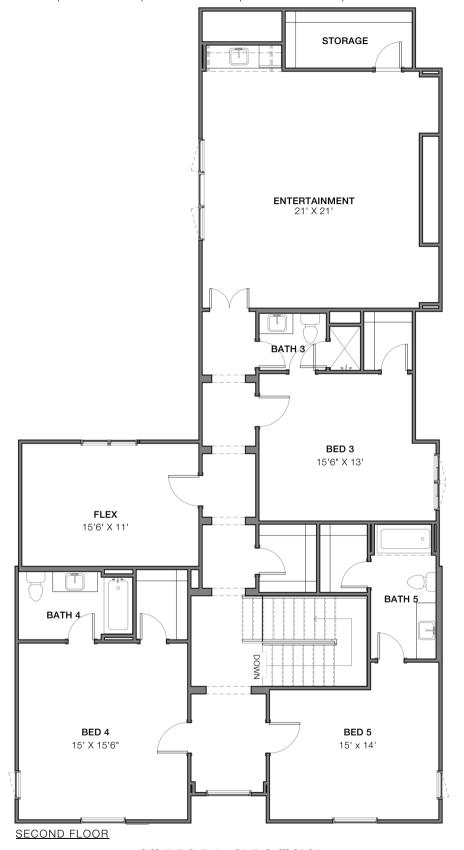

## 5107 W. HANOVER AVE | DALLAS TX 75220

6 BED | 5 BATH | 4,612 SF | .17 ACRE | BRIARWOOD

# 5107 W. HANOVER AVE | DALLAS TX 75220

6 BED | 5 BATH | 4,612 SF | .17 ACRE | BRIARWOOD