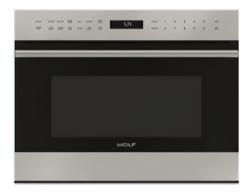

Wolf Microwave MDD24TE/S/TH 24" E Series Transitional Drop-Down Door Microwave Oven

Wolf Wall Oven DO3050PE/S/P 30" E Series Professional Built-In Double Oven

Cove Dishwasher DW2450

Silhouette Refrigeration SWC057D1BSS